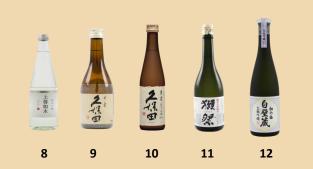

#### 9. Kubota Senju 久保田 千寿 300ml £ 21.00 Warm / Chilled (ABV 15%)

Relatively light and dry sake with dried pineapple, coconut and kick of coffee beans.

## 10. Kubota Manju Daiginjo 大吟醸 -300ml £ 36.00 chilled to Room Temperature (ABV 15.6%)

A premium Junmai Daiginjo, pleasantly floral, refined aroma in perfect harmony with the clean, silky and smooth texture.

### 11. Dassai 45 獺祭 45 - Chilled (ABV 16%)

300ml £21.00 / 720ml £ 50.00

Rich and fatty among Dassai collection. Medium body with mild acidity and tropical notes such as pineapple and mango.

#### 12. Shirakabegura Kimoto 白壁蔵 640ml £ 40.00 Chilled (ABV 15%)

Tropical fruits aroma of banana and mango with a hint of brown sugar. Light tartness of yogurt and aniseeds notes adds refreshing touch to the finish.